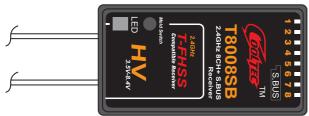

## **T8008SB** (T-FHSS compatible receiver)

# **User Manual**

Thank you purchasing a Cooltech T8008SB T-FHSS 2.4GHz compatible receiver. The T8008SB has an S.BUS system output port and a conventional system channel outputs. It can also be used with conventional system servos, etc. in addition to S.BUS sysem compatible servos and gyros, etc.

### 1.2 Specifications:

| Operating Voltage Range: | 3.5V~ 8.4V     |
|--------------------------|----------------|
| Dimension:               | 47.5X25.3X15mm |
| Weight:                  | 11g            |